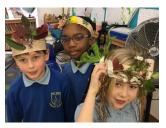

#### Year 3 Druid Crowns

Year 3 are currently studying the Iron Age period and this week made these fabulous Druid crowns.