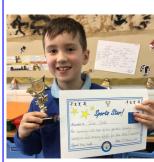

#### **Sports Star**

J is a worthy recipient of the Sports Star award. He ran 1,000 laps of his garden during lockdown and raised £625 for the NHS.